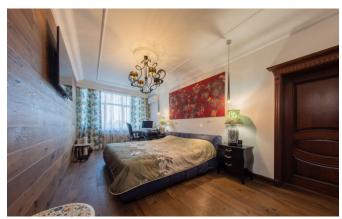

Rent a three-room apartment 140 m2. The city of Kiev. The apartment has been completely renovated by a design studio. The apartment is equipped with Mille appliances including a steamer, wine cabinet and Liebherr refrigerator. In the living room, hallway and bathrooms there are natural marble, floor heating. Furniture, plumbing and textiles from an Italian factory. The walls are decorated with paintings and basreliefs. Intercom with the possibility of video surveillance of the front door on the 1st floor of the house. The apartment has a large weapons safe. Plastic windows were replaced with environmentally friendly wooden ones. Water purification filters are installed that will prolong the operation of household appliances and plumbing in the apartment. The apartment consists of 2 bathrooms equipped with shower and bath, two large dressing rooms, two bedrooms. Children's room can be attached to the needs of the tenant (office, bedroom). The master bedroom includes its own bathroom and wardrobe. The rental price includes 1 parking space in the underground parking.