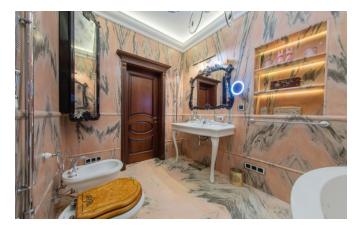

Rent a three-room apartment 140 m2. The city of Kiev. The apartment has been completely renovated by a design studio. The apartment is equipped with Mille appliances including a steamer, wine cabinet and Liebherr refrigerator. In the living room, hallway and bathrooms there are natural marble, floor heating. Furniture, plumbing and textiles from an Italian factory. The walls are decorated with paintings and basreliefs. Intercom with the possibility of video surveillance of the front door on the 1st floor of the house. The apartment has a large weapons safe. Plastic windows were replaced with environmentally friendly wooden ones. Water purification filters are installed that will prolong the operation of household appliances and plumbing in the apartment. The apartment consists of 2 bathrooms equipped with shower and bath, two large dressing rooms, two bedrooms. Children's room can be attached to the needs of the tenant (office, bedroom). The master bedroom includes its own bathroom and wardrobe. The rental price includes 1 parking space in the underground parking.