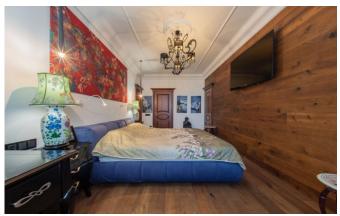

Rent a three-room apartment 140 m2. The city of Kiev. The apartment has been completely renovated by a design studio. The apartment is equipped with Mille appliances including a steamer, wine cabinet and Liebherr refrigerator. In the living room, hallway and bathrooms there are natural marble, floor heating. Furniture, plumbing and textiles from an Italian factory. The walls are decorated with paintings and basreliefs. Intercom with the possibility of video surveillance of the front door on the 1st floor of the house. The apartment has a large weapons safe. Plastic windows were replaced with environmentally friendly wooden ones. Water purification filters are installed that will prolong the operation of household appliances and plumbing in the apartment. The apartment consists of 2 bathrooms equipped with shower and bath, two large dressing rooms, two bedrooms. Children's room can be attached to the needs of the tenant (office, bedroom). The master bedroom includes its own bathroom and wardrobe. The rental price includes 1 parking space in the underground parking.