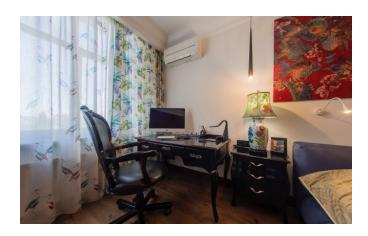

Rent a three-room apartment 140 m2. The city of Kiev. The apartment has been completely renovated by a design studio. The apartment is equipped with Mille appliances including a steamer, wine cabinet and Liebherr refrigerator. In the living room, hallway and bathrooms there are natural marble, floor heating. Furniture, plumbing and textiles from an Italian factory. The walls are decorated with paintings and basreliefs. Intercom with the possibility of video surveillance of the front door on the 1st floor of the house. The apartment has a large weapons safe. Plastic windows were replaced with environmentally friendly wooden ones. Water purification filters are installed that will prolong the operation of household appliances and plumbing in the apartment. The apartment consists of 2 bathrooms equipped with shower and bath, two large dressing rooms, two bedrooms. Children's room can be attached to the needs of the tenant (office, bedroom). The master bedroom includes its own bathroom and wardrobe. The rental price includes 1 parking space in the underground parking.