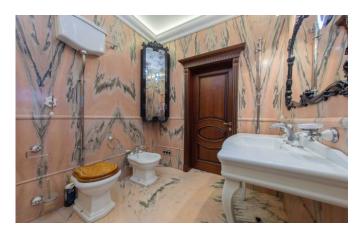

Rent a three-room apartment 140 m2. The city of Kiev. The apartment has been completely renovated by a design studio. The apartment is equipped with Mille appliances including a steamer, wine cabinet and Liebherr refrigerator. In the living room, hallway and bathrooms there are natural marble, floor heating. Furniture, plumbing and textiles from an Italian factory. The walls are decorated with paintings and basreliefs. Intercom with the possibility of video surveillance of the front door on the 1st floor of the house. The apartment has a large weapons safe. Plastic windows were replaced with environmentally friendly wooden ones. Water purification filters are installed that will prolong the operation of household appliances and plumbing in the apartment. The apartment consists of 2 bathrooms equipped with shower and bath, two large dressing rooms, two bedrooms. Children's room can be attached to the needs of the tenant (office, bedroom). The master bedroom includes its own bathroom and wardrobe. The rental price includes 1 parking space in the underground parking.