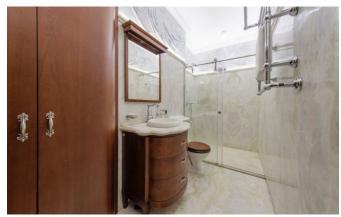

Rent a three-room apartment 140 m2. The city of Kiev. The apartment has been completely renovated by a design studio. The apartment is equipped with Mille appliances including a steamer, wine cabinet and Liebherr refrigerator. In the living room, hallway and bathrooms there are natural marble, floor heating. Furniture, plumbing and textiles from an Italian factory. The walls are decorated with paintings and basreliefs. Intercom with the possibility of video surveillance of the front door on the 1st floor of the house. The apartment has a large weapons safe. Plastic windows were replaced with environmentally friendly wooden ones. Water purification filters are installed that will prolong the operation of household appliances and plumbing in the apartment. The apartment consists of 2 bathrooms equipped with shower and bath, two large dressing rooms, two bedrooms. Children's room can be attached to the needs of the tenant (office, bedroom). The master bedroom includes its own bathroom and wardrobe. The rental price includes 1 parking space in the underground parking.