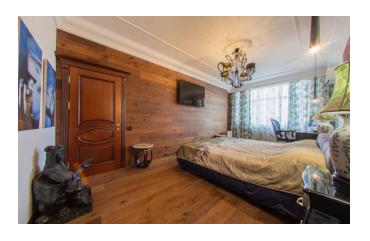

Rent a three-room apartment 140 m2. The city of Kiev. The apartment has been completely renovated by a design studio. The apartment is equipped with Mille appliances including a steamer, wine cabinet and Liebherr refrigerator. In the living room, hallway and bathrooms there are natural marble, floor heating. Furniture, plumbing and textiles from an Italian factory. The walls are decorated with paintings and basreliefs. Intercom with the possibility of video surveillance of the front door on the 1st floor of the house. The apartment has a large weapons safe. Plastic windows were replaced with environmentally friendly wooden ones. Water purification filters are installed that will prolong the operation of household appliances and plumbing in the apartment. The apartment consists of 2 bathrooms equipped with shower and bath, two large dressing rooms, two bedrooms. Children's room can be attached to the needs of the tenant (office, bedroom). The master bedroom includes its own bathroom and wardrobe. The rental price includes 1 parking space in the underground parking.