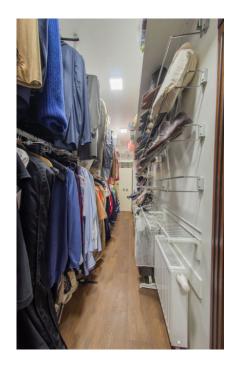

Rent a three-room apartment 140 m2. The city of Kiev. The apartment has been completely renovated by a design studio. The apartment is equipped with Mille appliances including a steamer, wine cabinet and Liebherr refrigerator. In the living room, hallway and bathrooms there are natural marble, floor heating. Furniture, plumbing and textiles from an Italian factory. The walls are decorated with paintings and basreliefs. Intercom with the possibility of video surveillance of the front door on the 1st floor of the house. The apartment has a large weapons safe. Plastic windows were replaced with environmentally friendly wooden ones. Water purification filters are installed that will prolong the operation of household appliances and plumbing in the apartment. The apartment consists of 2 bathrooms equipped with shower and bath, two large dressing rooms, two bedrooms. Children's room can be attached to the needs of the tenant (office, bedroom). The master bedroom includes its own bathroom and wardrobe. The rental price includes 1 parking space in the underground parking.