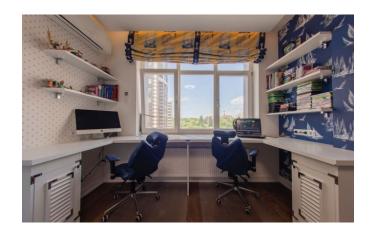

Rent a three-room apartment 140 m2. The city of Kiev. The apartment has been completely renovated by a design studio. The apartment is equipped with Mille appliances including a steamer, wine cabinet and Liebherr refrigerator. In the living room, hallway and bathrooms there are natural marble, floor heating. Furniture, plumbing and textiles from an Italian factory. The walls are decorated with paintings and basreliefs. Intercom with the possibility of video surveillance of the front door on the 1st floor of the house. The apartment has a large weapons safe. Plastic windows were replaced with environmentally friendly wooden ones. Water purification filters are installed that will prolong the operation of household appliances and plumbing in the apartment. The apartment consists of 2 bathrooms equipped with shower and bath, two large dressing rooms, two bedrooms. Children's room can be attached to the needs of the tenant (office, bedroom). The master bedroom includes its own bathroom and wardrobe. The rental price includes 1 parking space in the underground parking.