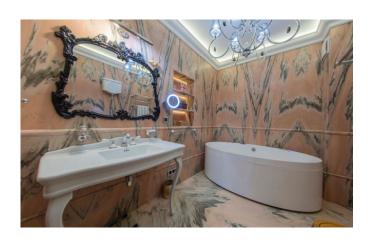

Rent a three-room apartment 140 m2. The city of Kiev. The apartment has been completely renovated by a design studio. The apartment is equipped with Mille appliances including a steamer, wine cabinet and Liebherr refrigerator. In the living room, hallway and bathrooms there are natural marble, floor heating. Furniture, plumbing and textiles from an Italian factory. The walls are decorated with paintings and basreliefs. Intercom with the possibility of video surveillance of the front door on the 1st floor of the house. The apartment has a large weapons safe. Plastic windows were replaced with environmentally friendly wooden ones. Water purification filters are installed that will prolong the operation of household appliances and plumbing in the apartment. The apartment consists of 2 bathrooms equipped with shower and bath, two large dressing rooms, two bedrooms. Children's room can be attached to the needs of the tenant (office, bedroom). The master bedroom includes its own bathroom and wardrobe. The rental price includes 1 parking space in the underground parking.