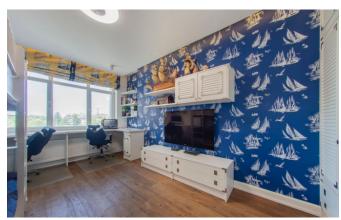

Rent a three-room apartment 140 m2. The city of Kiev. The apartment has been completely renovated by a design studio. The apartment is equipped with Mille appliances including a steamer, wine cabinet and Liebherr refrigerator. In the living room, hallway and bathrooms there are natural marble, floor heating. Furniture, plumbing and textiles from an Italian factory. The walls are decorated with paintings and basreliefs. Intercom with the possibility of video surveillance of the front door on the 1st floor of the house. The apartment has a large weapons safe. Plastic windows were replaced with environmentally friendly wooden ones. Water purification filters are installed that will prolong the operation of household appliances and plumbing in the apartment. The apartment consists of 2 bathrooms equipped with shower and bath, two large dressing rooms, two bedrooms. Children's room can be attached to the needs of the tenant (office, bedroom). The master bedroom includes its own bathroom and wardrobe. The rental price includes 1 parking space in the underground parking.