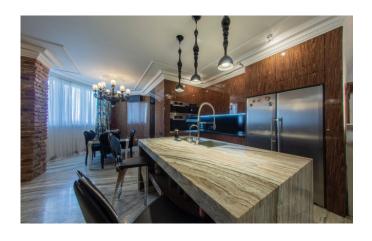

Rent a three-room apartment 140 m2. The city of Kiev. The apartment has been completely renovated by a design studio. The apartment is equipped with Mille appliances including a steamer, wine cabinet and Liebherr refrigerator. In the living room, hallway and bathrooms there are natural marble, floor heating. Furniture, plumbing and textiles from an Italian factory. The walls are decorated with paintings and basreliefs. Intercom with the possibility of video surveillance of the front door on the 1st floor of the house. The apartment has a large weapons safe. Plastic windows were replaced with environmentally friendly wooden ones. Water purification filters are installed that will prolong the operation of household appliances and plumbing in the apartment. The apartment consists of 2 bathrooms equipped with shower and bath, two large dressing rooms, two bedrooms. Children's room can be attached to the needs of the tenant (office, bedroom). The master bedroom includes its own bathroom and wardrobe. The rental price includes 1 parking space in the underground parking.