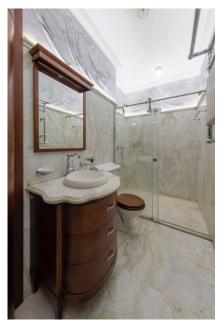

Rent a three-room apartment 140 m2. The city of Kiev. The apartment has been completely renovated by a design studio. The apartment is equipped with Mille appliances including a steamer, wine cabinet and Liebherr refrigerator. In the living room, hallway and bathrooms there are natural marble, floor heating. Furniture, plumbing and textiles from an Italian factory. The walls are decorated with paintings and basreliefs. Intercom with the possibility of video surveillance of the front door on the 1st floor of the house. The apartment has a large weapons safe. Plastic windows were replaced with environmentally friendly wooden ones. Water purification filters are installed that will prolong the operation of household appliances and plumbing in the apartment. The apartment consists of 2 bathrooms equipped with shower and bath, two large dressing rooms, two bedrooms. Children's room can be attached to the needs of the tenant (office, bedroom). The master bedroom includes its own bathroom and wardrobe. The rental price includes 1 parking space in the underground parking.