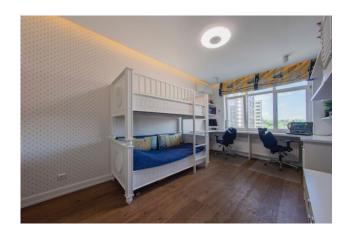

Rent a three-room apartment 140 m2. The city of Kiev. The apartment has been completely renovated by a design studio. The apartment is equipped with Mille appliances including a steamer, wine cabinet and Liebherr refrigerator. In the living room, hallway and bathrooms there are natural marble, floor heating. Furniture, plumbing and textiles from an Italian factory. The walls are decorated with paintings and basreliefs. Intercom with the possibility of video surveillance of the front door on the 1st floor of the house. The apartment has a large weapons safe. Plastic windows were replaced with environmentally friendly wooden ones. Water purification filters are installed that will prolong the operation of household appliances and plumbing in the apartment. The apartment consists of 2 bathrooms equipped with shower and bath, two large dressing rooms, two bedrooms. Children's room can be attached to the needs of the tenant (office, bedroom). The master bedroom includes its own bathroom and wardrobe. The rental price includes 1 parking space in the underground parking.