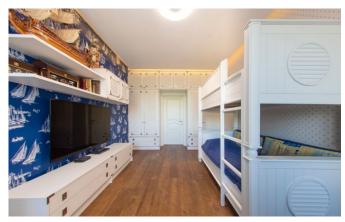

Rent a three-room apartment 140 m2. The city of Kiev. The apartment has been completely renovated by a design studio. The apartment is equipped with Mille appliances including a steamer, wine cabinet and Liebherr refrigerator. In the living room, hallway and bathrooms there are natural marble, floor heating. Furniture, plumbing and textiles from an Italian factory. The walls are decorated with paintings and basreliefs. Intercom with the possibility of video surveillance of the front door on the 1st floor of the house. The apartment has a large weapons safe. Plastic windows were replaced with environmentally friendly wooden ones. Water purification filters are installed that will prolong the operation of household appliances and plumbing in the apartment. The apartment consists of 2 bathrooms equipped with shower and bath, two large dressing rooms, two bedrooms. Children's room can be attached to the needs of the tenant (office, bedroom). The master bedroom includes its own bathroom and wardrobe. The rental price includes 1 parking space in the underground parking.